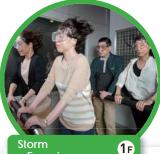

2F

Fighting against wind as fast as 32m per hour makes any action difficult - as you will learn in this room. (20min)

on Demand!!

Put out all little flames setting your home on fire!

Become a Fire Fighter!