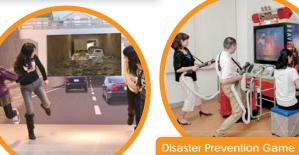

Posing in front of the monitor, you can become various fire fighters!

Danger of Underpasses (3F)

The underpass gets flooded... Get out of your car and escape! Will you be able to keep calm?

Based on 3D and CG technology you are able to experience realistic flames and floods as well

Landslide Disaster

In order to improve the knowledge of disaster prevention and how to actually handle with disasters we provide a training program containing how to operate automatic disaster alarm systems and much