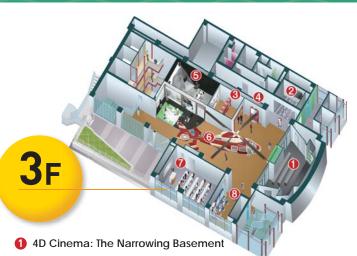

4D Cinema: The Narrowing Basement 3F Experience disasters caused by water and how to handle them in this 4D cinema (3D movie and shaking seats) simulating a flood-

ed basement. (20min)

Posing in front of the monitor, you can become various fire fighters!

Danger of Underpasses (3F)

The underpass gets flooded... Get out of your car and escape! Will you be able to keep calm?

Based on 3D and CG technology you are able to experience realistic flames and floods as well