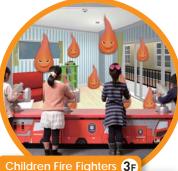

2F

Fighting against wind as fast as 32m per hour makes any action difficult - as you will learn in this room. (20min)

on Demand!!

Put out all little flames setting your home on fire!

Become a Fire Fighter!