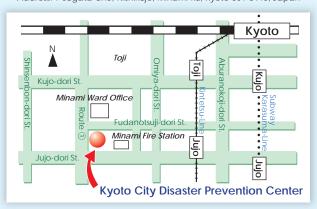

Second Tuesday of each month (public holidays excepted)

New Year's holiday (December 28th to January 4th)

- Admission fr
  - n free
- Reservation Groups of more then 10 persons can make a reservation 3 months before their admission day.
  - $^{\star}$  In case of Kyoto citizens group reservation may be made even 4 months in advance.
- Public access
- Kyoto City Bus "Shimin Bosai Center Mae" (No. 16, 19, 42)
- **Kyoto City Bus** "Toji Minamimon Mae" and 8min to walk southwards **Subway** "Jujo Station" and 18min to walk westwards

Kintetsu Railway - "Jujo Station" and 8min to walk westwards

## Reservations and inquiries

Kyoto City Disaster Prevention Center TEL. 075-662-1849 Address: 7 Sugata-cho, Nishikujo, Minami-ku, Kyoto 601-8445, Japan

Access by public transportation is recommended due to limited parking space.