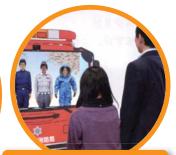

Posing in front of the monitor, you can become various fire fighters!

Danger of Underpasses (3F)

The underpass gets flooded... Get out of your car and escape! Will you be able to keep calm?

Based on 3D and CG technology you are able to experience realistic flames and floods as well