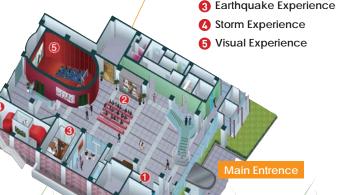

In addition, please refrain from eating and drinking inside the building (except the space around) vending machines)

Thank you for your understanding

Experience

Earthquake

Experience

shake! (20min)

Experience different kinds of disasters in Kyoto in past with a high definition (HD) cinema. (20min)

Earthquakes in the scale of 4 to

7 in magnitude make not only

yourself but also your interior

113

Fire Extinguishing 2F Experience

Learn how to correctly use fire extinguishers to put out flames that are shown on a monitor. (20 to 30min)