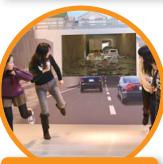

Posing in front of the monitor, you can become various fire fighters!

Danger of Underpasses (3F)

The underpass gets flooded... Get out of your car and escape! Will you be able to keep calm?

Based on 3D and CG technology you are able to experience realistic flames and floods as well