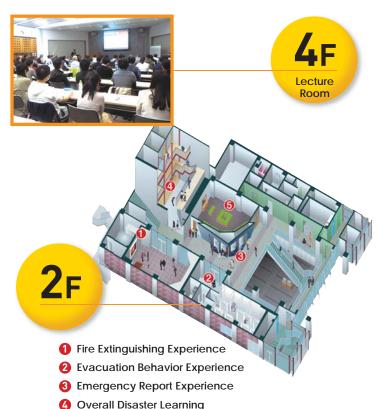

## Great programs on each floor!

We offer opportunities to make various experiences. Children will also enjoy learning disaster prevention / evacuation.

We offer only one time for each program per person.

**Experience** 

**Evacuation Behavior** 

Here you can experience a

realistic fire accident in an

hotel so you can practice how

to effectively escape through

Experience

smoke. (20min)

Earthquakes in the scale of 4 to

7 in magnitude make not only

yourself but also your interior

113

Fire Extinguishing 2F Experience

Learn how to correctly use fire extinguishers to put out flames that are shown on a monitor. (20 to 30min)